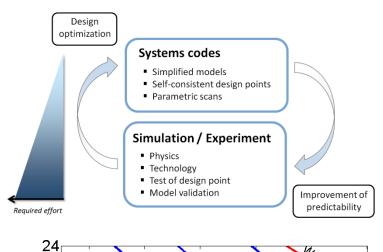

## **Integrated Design Analysis**

- Engineering and Physics tools are coupled indirectly using results as input for each other
- Several iterations forth and back lead to a consistent design
- ➤ low calculation time of a single desgin point allow to carry out sensitivity studies over a wide parameter space and optimisation
- ➤ Evolving method, but valueable tool to prepare designs for the next-step devices