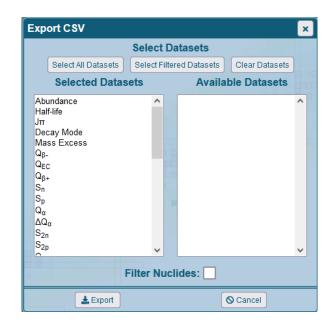

- Responsive visualizations
  - Seamless pan/zoom controls
  - Synchronized plots
- Advanced data filtering
- Export data as CSV/JSON
- Export chart or selection as PNG/SVG
- Upcoming features
  - Improved user interface
  - 3D visualizations
  - Additional datasets