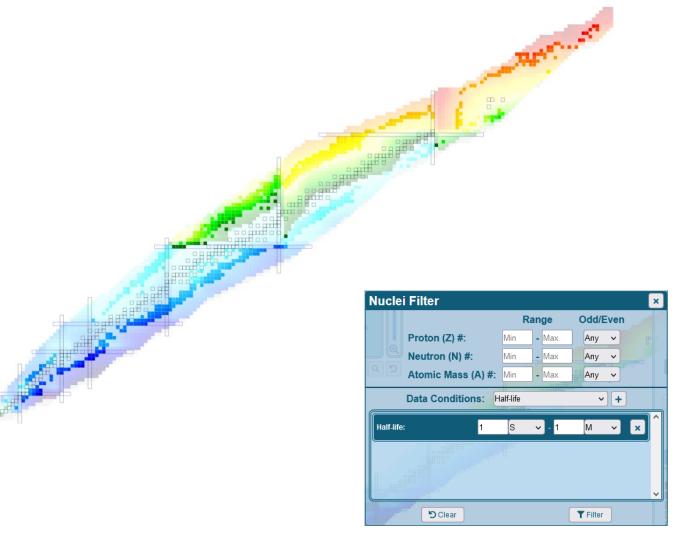

- Responsive visualizations
  - Seamless pan/zoom controls
  - Synchronized plots
- Advanced data filtering
- Export data as CSV/JSON
- Export chart or selection as PNG/SVG
- Upcoming features
  - Improved user interface
  - 3D visualizations
  - Additional datasets