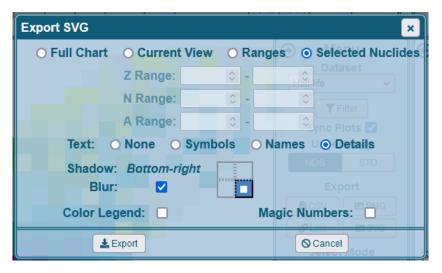

- Responsive visualizations
  - Seamless pan/zoom controls
  - Synchronized plots
- Advanced data filtering
- Export data as CSV/JSON
- Export chart or selection as PNG/SVG
- Upcoming features
  - Improved user interface
  - 3D visualizations
  - Additional datasets