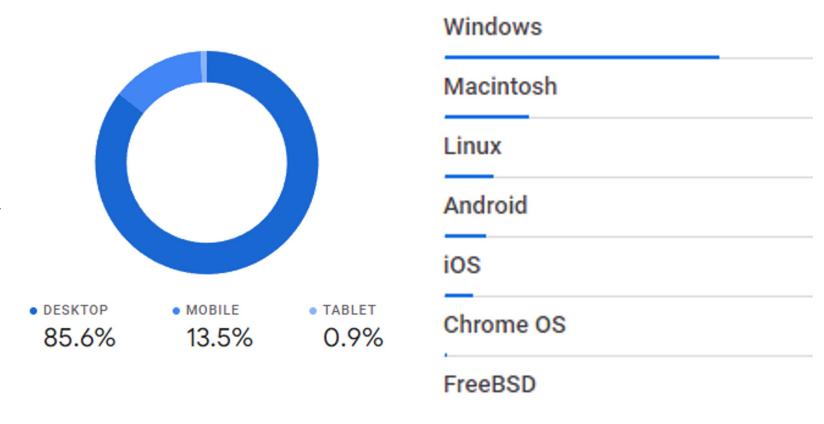

nge on Developments and Operations of Nuclear Data Dissemination Services

Jan 17, 2024







# **Google Analytics**

- Google analytics for broad overview
- Overviews per web application
- Focus modernization efforts
- Provide a better experience for the most users possible

#### **Life-time Geolocation data**



#### Real-time Geolocation data (09/12/23 9am EST)



# **Google Analytics**

- Google analytics for broad overview
- Overviews per web application
- Focus modernization efforts
- Provide a better experience for the most users possible

#### Web browser





# **Google Analytics**

- Google analytics for broad overview
- Overviews per web application
- Focus modernization efforts
- Provide a better experience for the most users possible

#### **Device type / Operating system**





## **Custom Analytics**

2021-10-27

- Web application specific analytics
- NuDat 3 nuclide 'popularity' by date (right)
- Physics insights
- Prioritization of evaluations





#### NuDat 3.0

- Major overhaul to one of our most frequently visited web applications
- Transitioned from to server-side to client-side image generation
  - Significant performance improvements
  - Dramatically reduced load times
  - Responsive visualizations for better UX
- Overwhelmingly positive user feedback
- Future plans
  - Ongoing optimization
  - Additional features
  - Similar modernization overhauls for other web applications





- Responsive visualizations
  - Seamless pan/zoom controls
  - Synchronized plots
- Advanced data filtering
- Export data as CSV/JSON
- Export chart or selection as PNG/SV