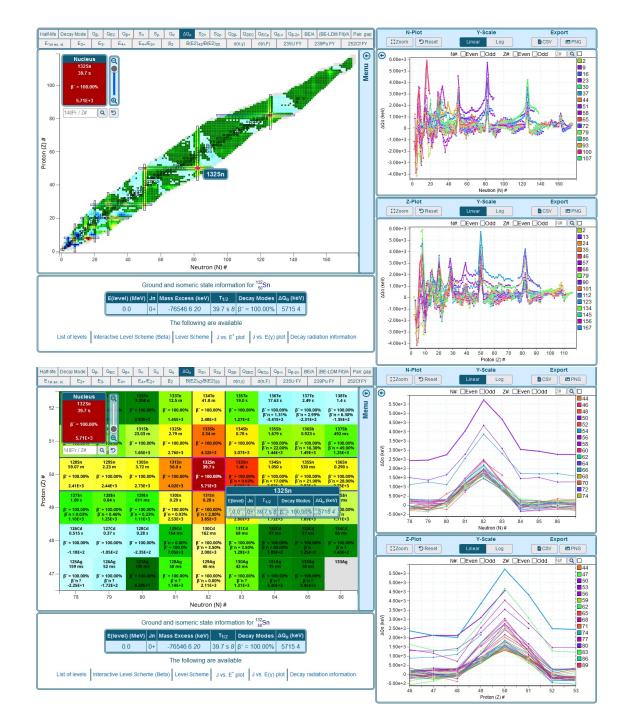

#### NuDat 3.0

- Major overhaul to one of our most frequently visited web applications
- Transitioned from to server-side to client-side image generation
  - Significant performance improvements
  - Dramatically reduced load times
  - Responsive visualizations for better UX
- Overwhelmingly positive user feedback
- Future plans
  - Ongoing optimization
  - Additional features
  - Similar modernization overhauls for other web applications

- Responsive visualizations
  - Seamless pan/zoom controls
  - Synchronized plots
- Advanced data filtering
- Export data as CSV/JSON
- Export chart or selection as PNG/SVG
- Upcoming features
  - Improved user interface
  - 3D visualizations
  - Additional datasets