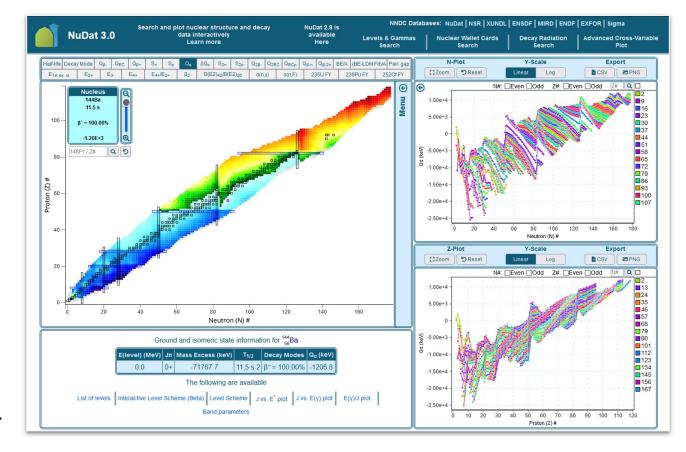

#### NuDat 3.0

- Major overhaul to one of our most frequently visited web applications
- Transitioned from to server-side to client-side image generation
  - Significant performance improvements
  - Dramatically reduced load times
  - Responsive visualizations for better UX
- Overwhelmingly positive user feedback
- Future plans
  - Ongoing optimization
  - Additional features
  - Similar modernization overhauls for other web applications

- Responsive visualizations
  - Seamless pan/zoom controls
  - Synchronized plots
- Advanced data filtering
- Export data as CSV/JSON
- Export chart or selection as PNG/SVG
- Upcoming features
  - Improved user interface
  - 3D visualizations
  - Additional datasets