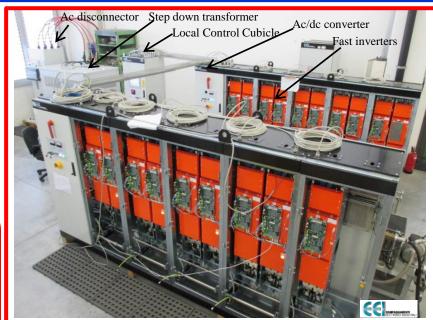

## **Power Supply System for RWM control**

- •First Power Supply system in fusion experiments adopting Silicon-SiliconCarbide switches
- •New highly performing on-board control
- Fast dynamic performance

Arrangement of the whole RWM-PS system for the final integrated tests